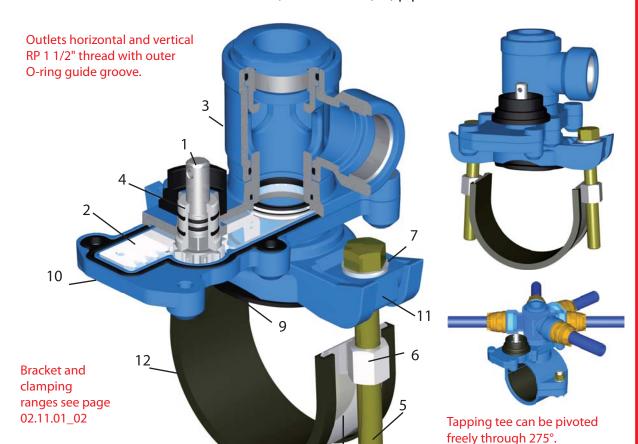

## Universal service saddle clamp UNI - VAS - T SST - DAV with pivot-mounted tapping tee Outlet inner thread Rp 1 1/2" IG

for cast iron, steel and AC(FC) pipes Model 02.03.06.IG

8

Multi-saddle service saddle clamp
One bonnet including
gasket for the dimensions DN 80 – 400.
Stainless steel retaining bracket with large
clamping range made of
Band 60 x 1.5 mm for GGG / ST

Band 60 x 1.5 mm for GGG / ST Band 90 x 1.5 mm for AC / FC

Water PN 16

DN 80 - 400

| Pos. | Designation       | Material         |
|------|-------------------|------------------|
| 1    | Stem              | X20 Cr 13        |
| 2    | Thrust slide disk | 1.4571           |
| 3    | Top section / tee | EN-GJS-400-15    |
| 4    | Stem bushing      | POM              |
| 5    | Bolts             | V4A galv.        |
| 6    | Nuts              | V2A              |
| 7    | Washer            | V2A              |
| 8    | Bracket           | V2A              |
| 9    | Gasket            | EPDM             |
| 10   | Coating           | Epoxy resin ESPC |
| 11   | Spherical cap     | PA6GF            |
| 12   | Insert            | EPDM             |

## Tapping valve tee in accordance with DVGW W 336

Universal service saddle clamp for fast, safe and permanent installation on pipes made of cast iron, steel and AC / FC pipe.

thrust slide disk; ½ turn

for "open" - "close"

Tapping system with integrated

Tapping tee can be pivoted freely through 275°. Retaining brackets, bolts and washers made of stainless steel

Gaskets with DVGW W270 and KTW test certificate; EN 681-1WA.

Ductile cast iron top section made of EN-GJS according to DIN EN 1563; plastic-coated ESPC according to DVGW W 270. Knife gate valve with special thrust slide disk and solid thrust drive.